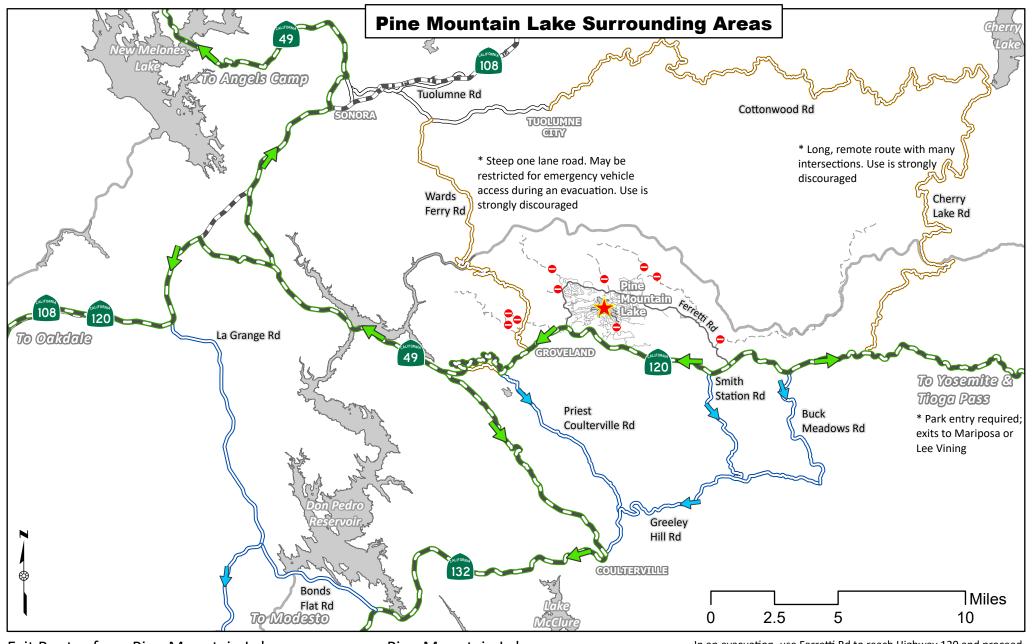

Exit Routes from Pine Mountain Lake

Primary

Preferred exit route

Secondary

Larger secondary roads. Use to reach highways

Viable routes on small roads

Not Recommended with poor conditions. Avoid if possible

Pine Mountain Lake

Not a through road

In an evacuation, use Ferretti Rd to reach Highway 120 and proceed to your destination. Use highways if possible, and follow secondary routes if necessary. Do not use alternate routes unless directed by law enforcement, or absolutely necessary.

This map is for emergency planning purposes. It is your responsibility to ensure your own safety - study your routes ahead of time, do not take unfamiliar roads, and follow all directions from Law Enforcement