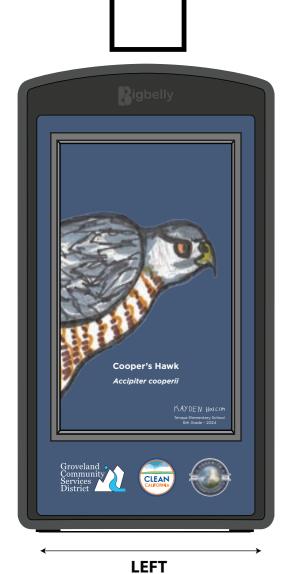

### **Double Sense Max: Yosemite/Hwy 120 Chamber** (Hailey Reynolds v13)

10309 SE 82nd Avenue, Suite C Tel: 503-777-2300 Happy Valley, OR 97086

Fax: 503-774-3622

**RIGHT** 

Project: Yosemite / Hwy 120 Chamber Scale: 1:10 Designer: CJ Date: 04/02/24 October 2023 Dimension: Usable Artwork: Yes X **Artwork Comments:** Quantities: Approved By: Date:

Please review all aspects of the attached layout. Please call, fax, or email us with any changes and questions. Once we have received your approval, we will proceed with the job as it appears in the layout, or make the requested changes

**REAR** 

**REAR** 