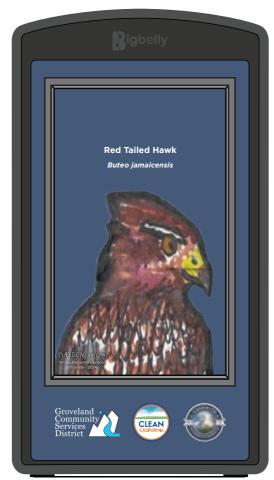

# **Double Sense Max: Yosemite/Hwy 120 Chamber** (Birds of Prey v9)

**FRONT** 

10309 SE 82nd Avenue, Suite C Tel: 503-777-2300 Happy Valley, OR 97086

Fax: 503-774-3622

**RIGHT** 

Project: Yosemite / Hwy 120 Chamber Scale: 1:10 Designer: CJ Date: 04/02/24 October 2023 Dimension: Usable Artwork: Yes X **Artwork Comments:** Quantities: Approved By: Date:

Please review all aspects of the attached layout. Please call, fax, or email us with any changes and questions. Once we have received your approval, we will proceed with the job as it appears in the layout, or make the requested changes