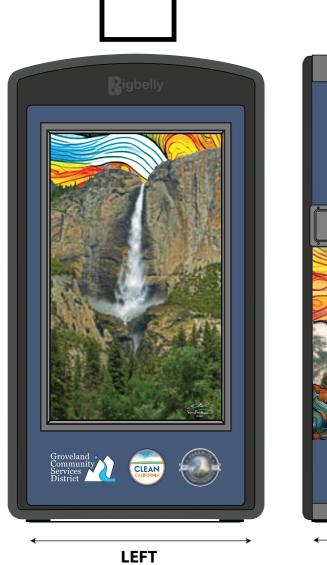

### **Double Sense Max: Yosemite/Hwy 120 Chamber** (Hailey Reynolds v13)

10309 SE 82nd Avenue, Suite C Tel: 503-777-2300 Happy Valley, OR 97086

Fax: 503-774-3622

**RIGHT** 

Project: Yosemite / Hwy 120 Chamber Scale: 1:10 Designer: CJ Date: 04/02/24 October 2023 Dimension: Usable Artwork: Yes X **Artwork Comments:** Quantities: Approved By: Date:

Please review all aspects of the attached layout. Please call, fax, or email us with any changes and questions. Once we have received your approval, we will proceed with the job as it appears in the layout, or make the requested changes