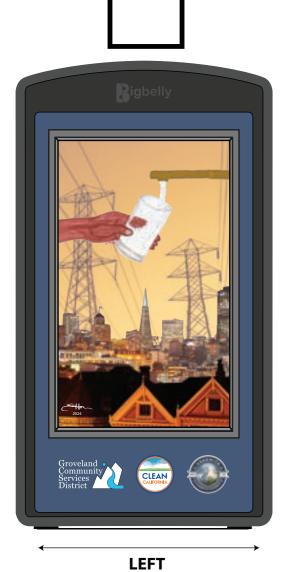

# **Double Sense Max: Yosemite/Hwy 120 Chamber** (Shirley Horn - 13)

**FRONT** 

10309 SE 82nd Avenue, Suite C Tel: 503-777-2300 Happy Valley, OR 97086

Fax: 503-774-3622

**FRONT** 

**RIGHT** 

Project: Yosemite / Hwy 120 Chamber Scale: 1:10 Designer: CJ Date: 04/02/24 October 2023 Dimension: Usable Artwork: Yes X **Artwork Comments:** Quantities: Approved By: Date:

Please review all aspects of the attached layout. Please call, fax, or email us with any changes and questions. Once we have received your approval, we will proceed with the job as it appears in the layout, or make the requested changes