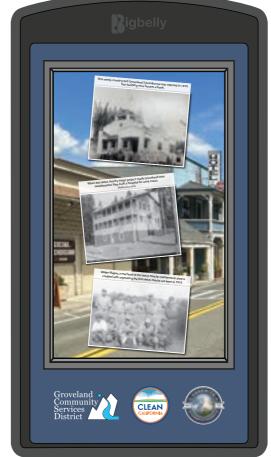

### **Double Sense Max: Yosemite/Hwy 120 Chamber** (Hailey Reynolds v13)

10309 SE 82nd Avenue, Suite C Tel: 503-777-2300 Happy Valley, OR 97086

Fax: 503-774-3622

**RIGHT** 

Project: Yosemite / Hwy 120 Chamber Scale: 1:10 Designer: CJ Date: 04/02/24 October 2023 Dimension: Usable Artwork: Yes X **Artwork Comments:** Quantities: Approved By: Date:

Please review all aspects of the attached layout. Please call, fax, or email us with any changes and questions. Once we have received your approval, we will proceed with the job as it appears in the layout, or make the requested changes