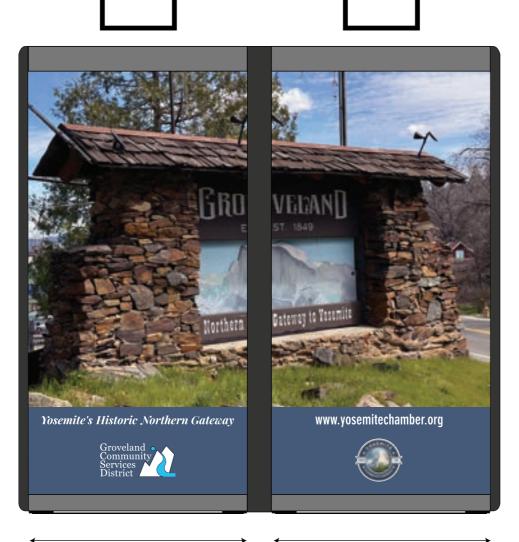

# **Double Sense Max: Yosemite/Hwy 120 Chamber** (Birds of Prey v9)

**FRONT** 

10309 SE 82nd Avenue, Suite C Tel: 503-777-2300 Happy Valley, OR 97086

Fax: 503-774-3622

**RIGHT** 

Project: Yosemite / Hwy 120 Chamber Scale: 1:10 Designer: CJ Date: 04/02/24 October 2023 Dimension: Usable Artwork: Yes X **Artwork Comments:** Quantities: Approved By: Date:

Please review all aspects of the attached layout. Please call, fax, or email us with any changes and questions. Once we have received your approval, we will proceed with the job as it appears in the layout, or make the requested changes