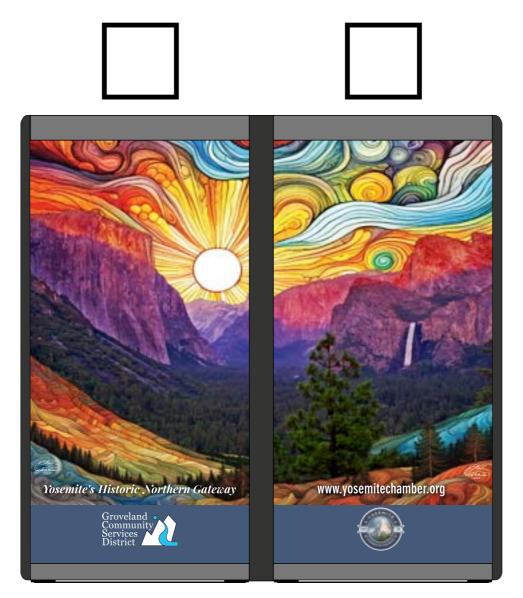

### **Double Sense Max: Yosemite/Hwy 120 Chamber** (Historical Photos 08)

Scale: 1:10

Designer: CJ

Date: 04/02/24

October 2023

Dimension:

Yes X

Quantities:

Approved By:

Date:

Usable Artwork:

**Artwork Comments:** 

10309 SE 82nd Avenue, Suite C Tel: 503-777-2300 Happy Valley, OR 97086

Fax: 503-774-3622

Project: Yosemite / Hwy 120 Chamber

Please review all aspects of the attached layout. Please call, fax, or email us with any changes and questions. Once we have received your approval, we will proceed with the job as it appears in the layout, or make the requested changes

**FRONT RIGHT FRONT** 

REAR

**REAR** 