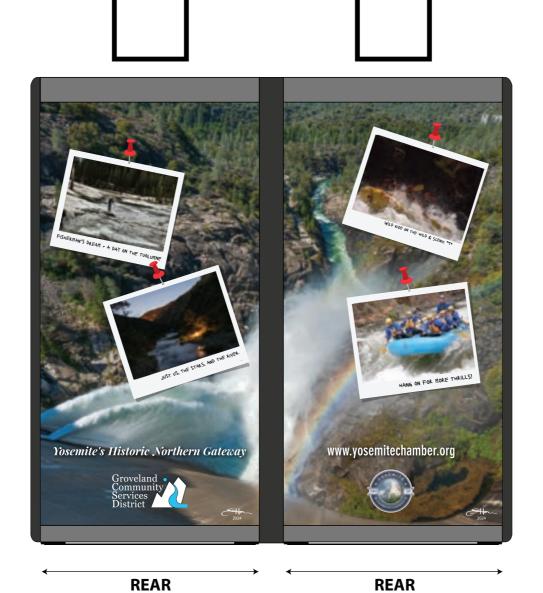

### **Double Sense Max: Yosemite/Hwy 120 Chamber** (Christina Wilkinson v9)

**FRONT** 

REAR

10309 SE 82nd Avenue, Suite C Tel: 503-777-2300 Happy Valley, OR 97086

Fax: 503-774-3622

**FRONT** 

**REAR** 

**RIGHT** 

Project: Yosemite / Hwy 120 Chamber Scale: 1:10 Designer: CJ Date: 04/02/24 October 2023 Dimension: Usable Artwork: Yes X **Artwork Comments:** Quantities: Approved By: Date:

Please review all aspects of the attached layout. Please call, fax, or email us with any changes and questions. Once we have received your approval, we will proceed with the job as it appears in the layout, or make the requested changes