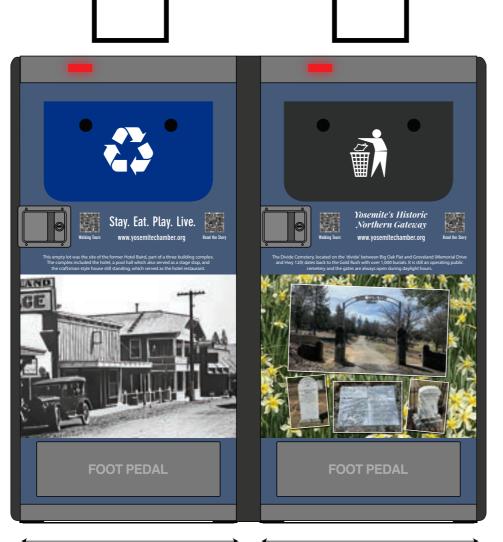

# **Double Sense Max: Yosemite/Hwy 120 Chamber** (Shirley Horn - 13)

**FRONT** 

10309 SE 82nd Avenue, Suite C Tel: 503-777-2300 Happy Valley, OR 97086

Fax: 503-774-3622

**FRONT** 

**RIGHT** 

Project: Yosemite / Hwy 120 Chamber Scale: 1:10 Designer: CJ Date: 04/02/24 October 2023 Dimension: Usable Artwork: Yes X **Artwork Comments:** Quantities: Approved By: Date:

Please review all aspects of the attached layout. Please call, fax, or email us with any changes and questions. Once we have received your approval, we will proceed with the job as it appears in the layout, or make the requested changes