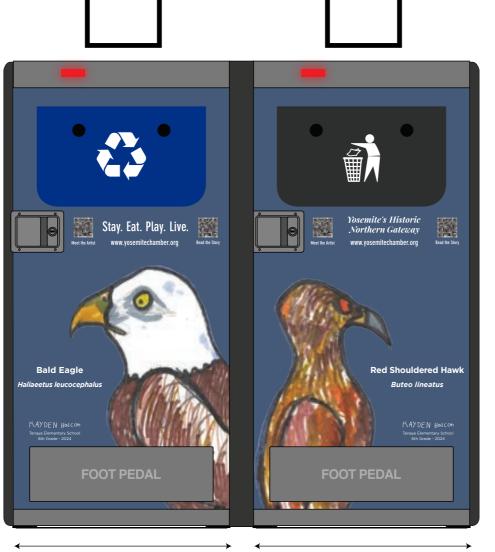

# **Double Sense Max: Yosemite/Hwy 120 Chamber** (Birds of Prey v9)

**FRONT** 

10309 SE 82nd Avenue, Suite C Tel: 503-777-2300 Happy Valley, OR 97086

Fax: 503-774-3622

**RIGHT** 

Project: Yosemite / Hwy 120 Chamber Scale: 1:10 Designer: CJ Date: 04/02/24 October 2023 Dimension: Usable Artwork: Yes X **Artwork Comments:** Quantities: Approved By: Date:

Please review all aspects of the attached layout. Please call, fax, or email us with any changes and questions. Once we have received your approval, we will proceed with the job as it appears in the layout, or make the requested changes

REAR

REAR

**FRONT**