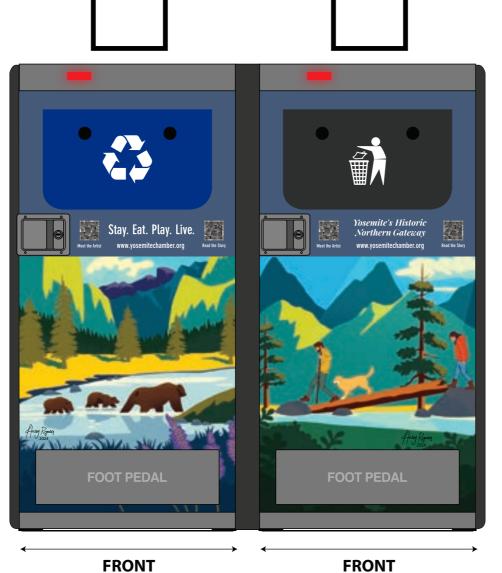

# **Double Sense Max: Yosemite/Hwy 120 Chamber** (Shirley Horn - 13)

**FRONT** 

10309 SE 82nd Avenue, Suite C Tel: 503-777-2300 Happy Valley, OR 97086

Fax: 503-774-3622

**FRONT** 

**RIGHT** 

Project: Yosemite / Hwy 120 Chamber Scale: 1:10 Designer: CJ Date: 04/02/24 October 2023 Dimension: Usable Artwork: Yes X **Artwork Comments:** Quantities: Approved By: Date:

Please review all aspects of the attached layout. Please call, fax, or email us with any changes and questions. Once we have received your approval, we will proceed with the job as it appears in the layout, or make the requested changes