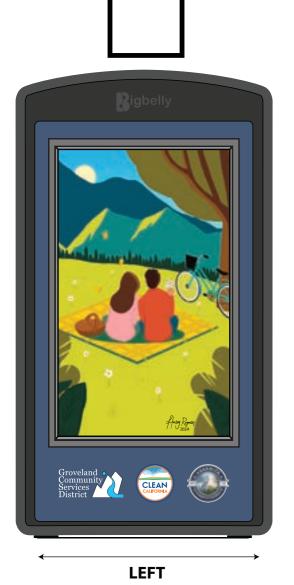

### **Double Sense Max: Yosemite/Hwy 120 Chamber** (Hailey Reynolds v13)

10309 SE 82nd Avenue, Suite C Tel: 503-777-2300 Happy Valley, OR 97086

Fax: 503-774-3622

**RIGHT** 

Project: Yosemite / Hwy 120 Chamber Scale: 1:10 Designer: CJ Date: 04/02/24 October 2023 Dimension: Usable Artwork: Yes X **Artwork Comments:** Quantities: Approved By: Date:

Please review all aspects of the attached layout. Please call, fax, or email us with any changes and questions. Once we have received your approval, we will proceed with the job as it appears in the layout, or make the requested changes