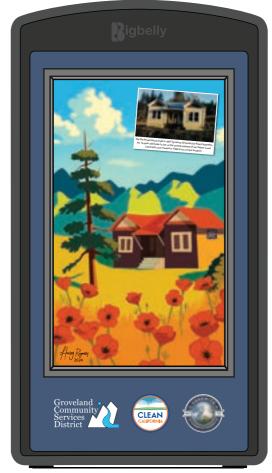

### **Double Sense Max: Yosemite/Hwy 120 Chamber** (Historical Photos 08)

Scale: 1:10

Designer: CJ

Date: 04/02/24

October 2023

Dimension:

Yes X

Quantities:

Approved By:

Date:

Usable Artwork:

**Artwork Comments:** 

10309 SE 82nd Avenue, Suite C Tel: 503-777-2300 Happy Valley, OR 97086

Fax: 503-774-3622

Project: Yosemite / Hwy 120 Chamber

Please review all aspects of the attached layout. Please call, fax, or email us with any changes and questions. Once we have received your approval, we will proceed with the job as it appears in the layout, or make the requested changes