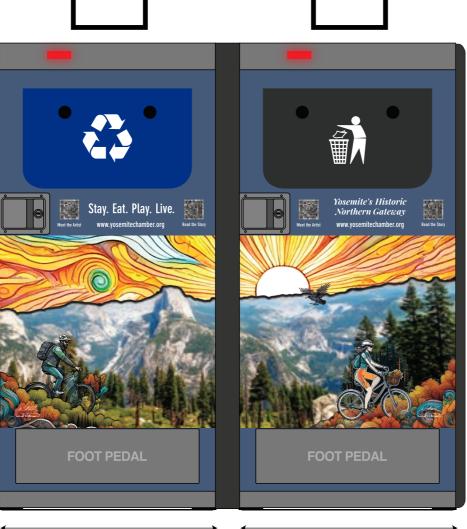

# **Double Sense Max: Yosemite/Hwy 120 Chamber** (Birds of Prey v9)

**FRONT** 

10309 SE 82nd Avenue, Suite C Tel: 503-777-2300 Happy Valley, OR 97086

Fax: 503-774-3622

**RIGHT** 

Project: Yosemite / Hwy 120 Chamber Scale: 1:10 Designer: CJ Date: 04/02/24 October 2023 Dimension: Usable Artwork: Yes X **Artwork Comments:** Quantities: Approved By: Date:

Please review all aspects of the attached layout. Please call, fax, or email us with any changes and questions. Once we have received your approval, we will proceed with the job as it appears in the layout, or make the requested changes