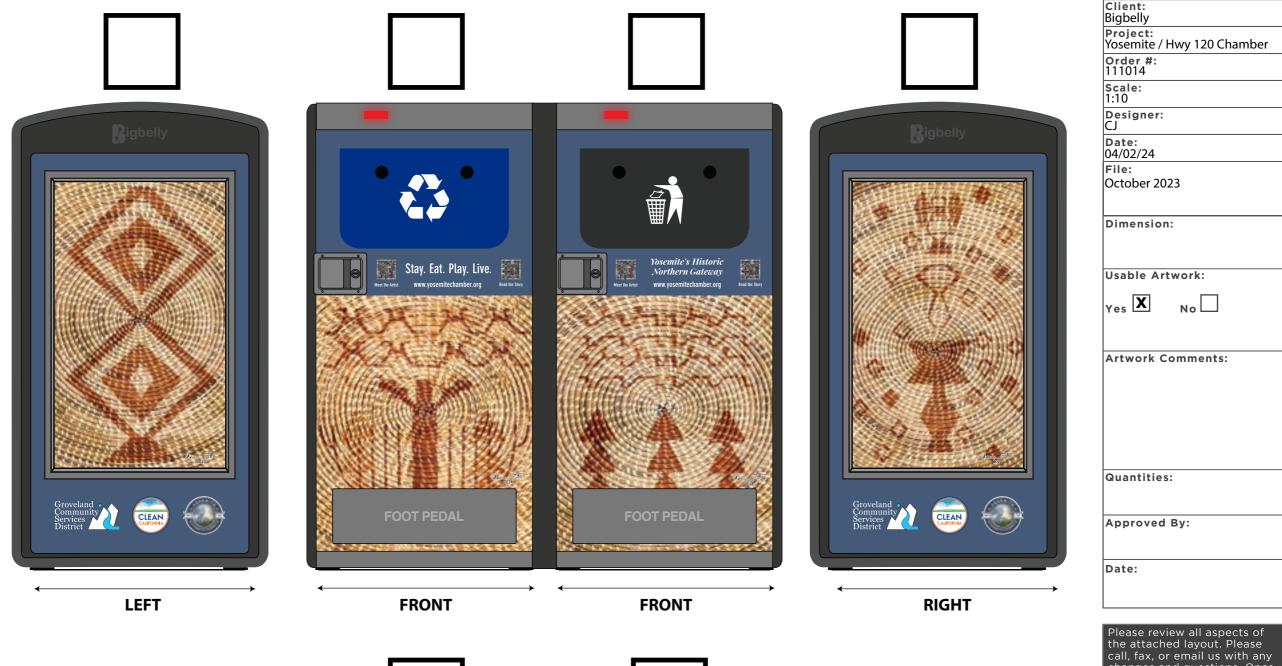

# **Double Sense Max: Yosemite/Hwy 120 Chamber** (Shirley Horn - 13)

**FRONT** 

10309 SE 82nd Avenue, Suite C Tel: 503-777-2300 Happy Valley, OR 97086

Fax: 503-774-3622

**FRONT** 

**RIGHT** 

Project: Yosemite / Hwy 120 Chamber Scale: 1:10 Designer: CJ Date: 04/02/24 October 2023 Dimension: Usable Artwork: Yes X **Artwork Comments:** Quantities: Approved By: Date:

Please review all aspects of the attached layout. Please call, fax, or email us with any changes and questions. Once we have received your approval, we will proceed with the job as it appears in the layout, or make the requested changes