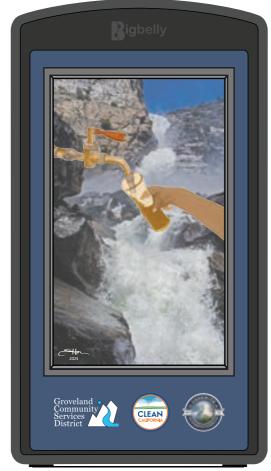

### **Double Sense Max: Yosemite/Hwy 120 Chamber** (Hailey Reynolds v13)

10309 SE 82nd Avenue, Suite C Tel: 503-777-2300 Happy Valley, OR 97086

Fax: 503-774-3622

**RIGHT** 

Project: Yosemite / Hwy 120 Chamber Scale: 1:10 Designer: CJ Date: 04/02/24 October 2023 Dimension: Usable Artwork: Yes X **Artwork Comments:** Quantities: Approved By: Date:

Please review all aspects of the attached layout. Please call, fax, or email us with any changes and questions. Once we have received your approval, we will proceed with the job as it appears in the layout, or make the requested changes