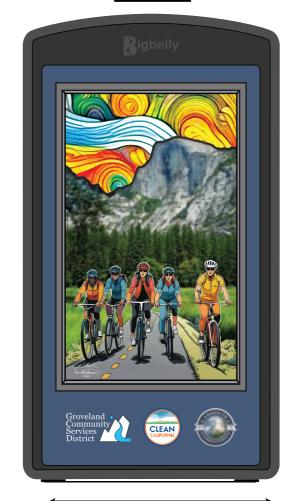

# **Double Sense Max: Yosemite/Hwy 120 Chamber** (Shirley Horn - 13)

**FRONT** 

10309 SE 82nd Avenue, Suite C Tel: 503-777-2300 Happy Valley, OR 97086

Fax: 503-774-3622

**FRONT** 

**RIGHT** 

Project: Yosemite / Hwy 120 Chamber Scale: 1:10 Designer: CJ Date: 04/02/24 October 2023 Dimension: Usable Artwork: Yes X **Artwork Comments:** Quantities: Approved By: Date:

Please review all aspects of the attached layout. Please call, fax, or email us with any changes and questions. Once we have received your approval, we will proceed with the job as it appears in the layout, or make the requested changes