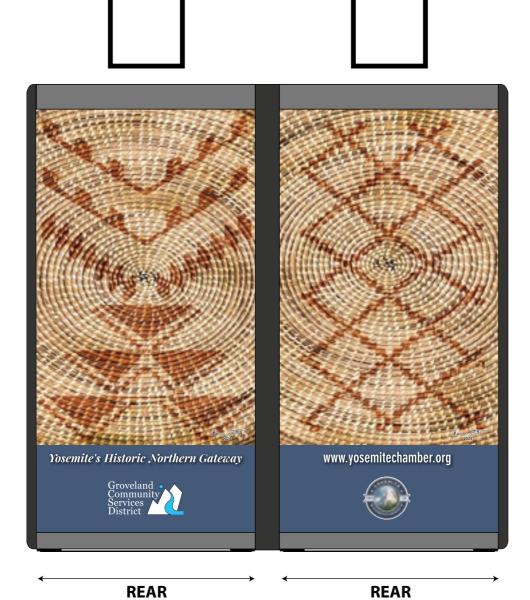

### **Double Sense Max: Yosemite/Hwy 120 Chamber** (Historical Photos 08)

Scale: 1:10

Designer: CJ

Date: 04/02/24

October 2023

Dimension:

Yes X

Quantities:

Approved By:

Date:

Usable Artwork:

**Artwork Comments:** 

10309 SE 82nd Avenue, Suite C Tel: 503-777-2300 Happy Valley, OR 97086

Fax: 503-774-3622

Project: Yosemite / Hwy 120 Chamber

Please review all aspects of the attached layout. Please call, fax, or email us with any changes and questions. Once we have received your approval, we will proceed with the job as it appears in the layout, or make the requested changes

**FRONT RIGHT FRONT** 

REAR

**REAR** 