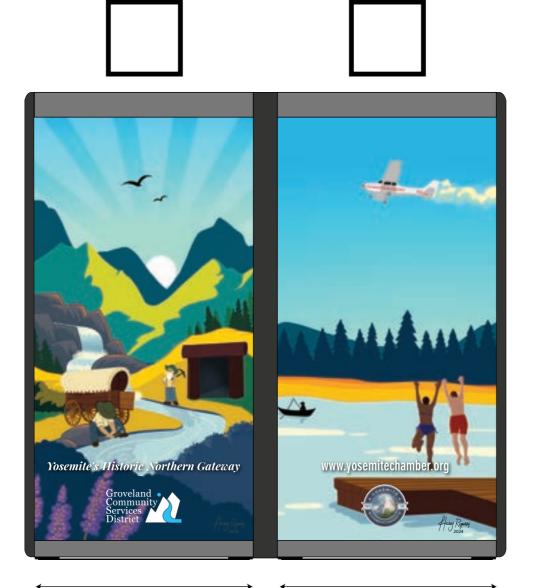

### **Double Sense Max: Yosemite/Hwy 120 Chamber** (Dharma Barsotti v8)

10309 SE 82nd Avenue, Suite C Tel: 503-777-2300 Happy Valley, OR 97086

Fax: 503-774-3622

Please review all aspects of the attached layout. Please call, fax, or email us with any changes and questions. Once we have received your approval, we will proceed with the job as it appears in the layout, or make the requested changes