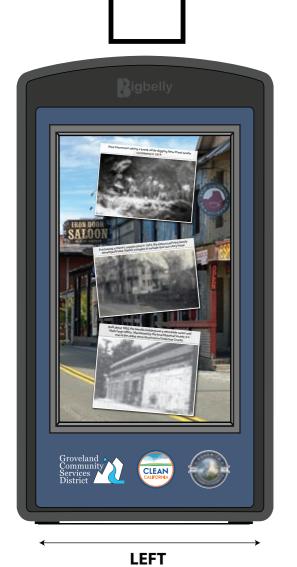

### **Double Sense Max: Yosemite/Hwy 120 Chamber** (Historical Photos 08)

Scale: 1:10

Designer: CJ

Date: 04/02/24

October 2023

Dimension:

Yes X

Quantities:

Approved By:

Date:

Usable Artwork:

**Artwork Comments:** 

10309 SE 82nd Avenue, Suite C Tel: 503-777-2300 Happy Valley, OR 97086

Fax: 503-774-3622

Project: Yosemite / Hwy 120 Chamber

Please review all aspects of the attached layout. Please call, fax, or email us with any changes and questions. Once we have received your approval, we will proceed with the job as it appears in the layout, or make the requested changes