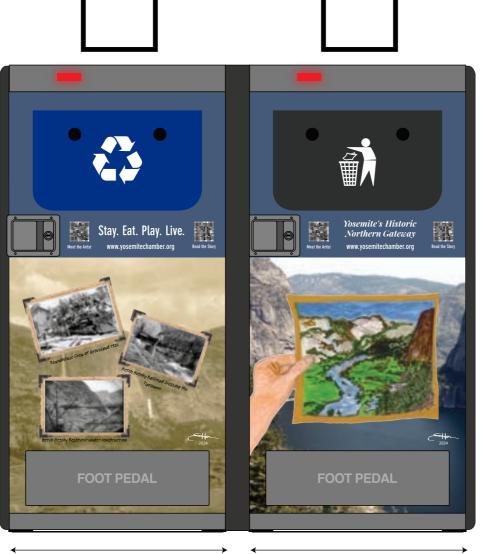

### **Double Sense Max: Yosemite/Hwy 120 Chamber** (Historical Photos 08)

Scale: 1:10

Designer: CJ

Date: 04/02/24

October 2023

Dimension:

Yes X

Quantities:

Approved By:

Date:

Usable Artwork:

**Artwork Comments:** 

10309 SE 82nd Avenue, Suite C Tel: 503-777-2300 Happy Valley, OR 97086

Fax: 503-774-3622

Project: Yosemite / Hwy 120 Chamber

Please review all aspects of the attached layout. Please call, fax, or email us with any changes and questions. Once we have received your approval, we will proceed with the job as it appears in the layout, or make the requested changes