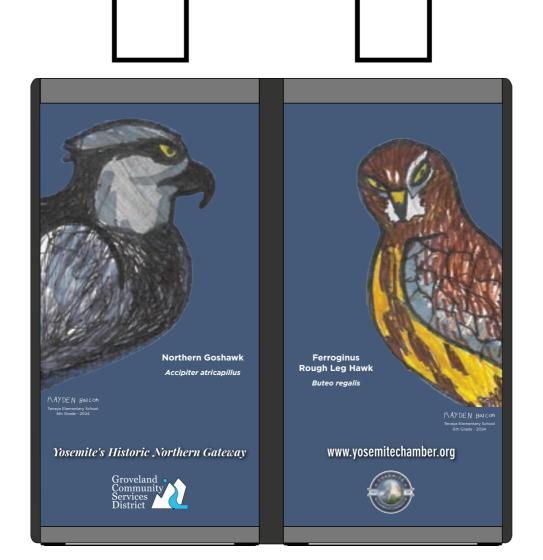

# **Double Sense Max: Yosemite/Hwy 120 Chamber** (Birds of Prey v9)

**FRONT** 

10309 SE 82nd Avenue, Suite C Tel: 503-777-2300 Happy Valley, OR 97086

Fax: 503-774-3622

**RIGHT** 

Project: Yosemite / Hwy 120 Chamber Scale: 1:10 Designer: CJ Date: 04/02/24 October 2023 Dimension: Usable Artwork: Yes X **Artwork Comments:** Quantities: Approved By: Date:

Please review all aspects of the attached layout. Please call, fax, or email us with any changes and questions. Once we have received your approval, we will proceed with the job as it appears in the layout, or make the requested changes